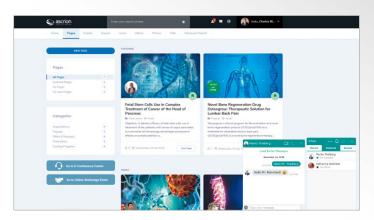

#### ascrion Community

enables you to operate your own specific, dedicated social network, adaptable to your needs.

ascrion Community helps you to actively promote interaction, collaboration and cooperation within your network, to share knowledge and promote social interaction within your community.

ascrion Community offers modern, easy to use communication tools like chat, VoIP, video calls and screen sharing to support interactive and vibrant networking amongst community members.

### ascrion Community provides:

- highly specific searches via dedicated tagging systems
- cutting-edge communication tools
- meaningful profiles for experts, organisations, projects, offers
- efficient initiation of new valuable contacts